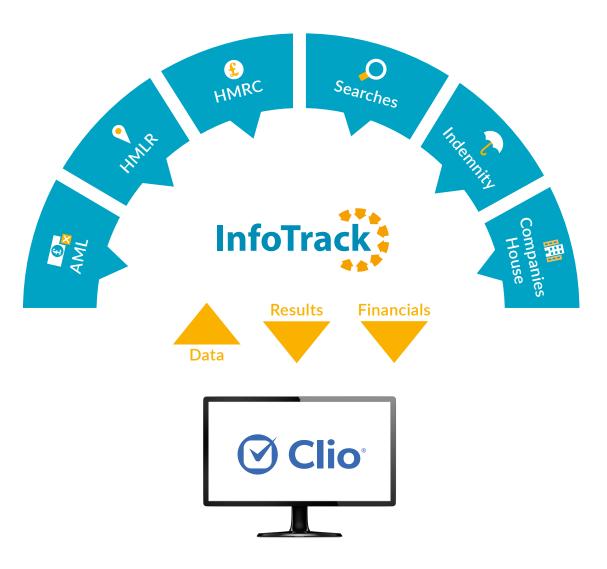

#### **Pre-population of data**

- With automatic population of data direct from Clio into InfoTrack, this single source of truth
  minimises the risk associated with using multiple systems, enhancing compliance across your
  firm and eliminating time spent re-keying.
- All relevant fields are mapped with information pulled directly from Clio.

#### **Document Return**

Any searches, documents or information ordered via InfoTrack will be automatically attached to the relevant matter. No need to copy and paste, or risk losing documents within your downloads folder or Outlook.

#### **Financial Integration**

Posting slips can be generated with the full transaction-related order information and either posted directly to the client ledger on order or await approval on a line-by-line basis.

#### **Compliance**

- Minimise risk and improve efficiency we eliminate the need to copy and paste from multiple sources, with data pulled directly from Clio.
- Keep on top of compliance with our quickly accessible reports from MI-InfoTrack.
- GDPR friendly we help you take care of GDPR as information is automatically connected to matters within Clio.